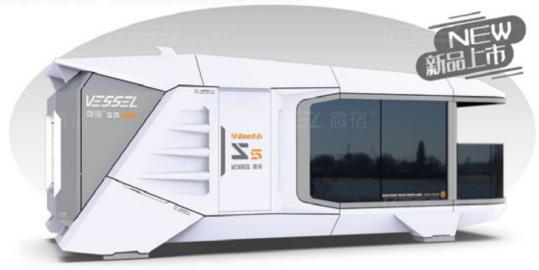

### 微宿标准产品介绍-VESSEL 2023款S5 VESSEL STANDARD PRODUCT INTRODUCTION-VESSEL S5

产品尺寸Product dimensions(L\*W\*H): 8.5\*3.3\*3.3 m 建筑面积Building area: 28.0 m

VESSEL

HOMES 4 THE HOMELESS

ł

### 微宿新款S5是继微宿2018年首款旗舰产品S5发布以来,历经4年于2022年推出的第二 款S系列的产品。极具冲击感的坡屋顶造型延续了S系列的经典符号。微宿S5室内布局 延续了E5室内平面布局的成功经验,同时使用了S系列新一代赛博科幻风格的外观, 紧凑的尺寸也使得S5成为新的最具性价比产品。

Following the release of the first flagship product S5 in 2018, VESSEL S5 launched in 2022 after 4 years. The strongly visually striking sloping roof is the symbol of S series. Borrowed from the layout of E5, the area of bathroom and bedroom has been expanded, at the same time, the compact size of the S5 makes it the most cost-effective product of the new generation of S series