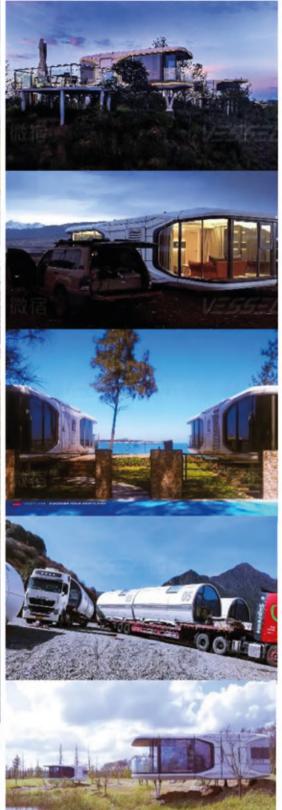

### 运输阶段

VESSEL 系列产品标准采购合同包含运输费用,由我 司统一安排货车运输至项目现场。 标准货车为13.5m 长半挂车,运输宽度为3m,运输 高度不大于4.2m,可全国高速道路自由通行。

#### Transportation

The product will be loaded on a delivery vehicle (standard semi-trailer, Length: 13.5m, Width: 3m, Height: ≤4.2m, arranged by our company) and shipped by a flat rack-container.

### 吊装阶段

货物抵达现场后,需要客户自行联络当地的吊车服务,我司技 术团队会提前抵达现场指导。

### VESSEL 全系列产品吊装重量在6至10吨,建议选用不小于25 吨级别的吊车装卸。

### Hoisting

After arriving the project site, the product should be hoisted by the local crane service, and remote guidance will be provided by our technical team. The weight of the product is between 6 to 10 tons. It is recommended to arrange  $\geq$ 25 tons for loading and unloading.