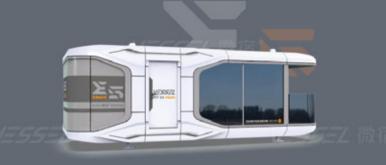

### 微宿标准产品介绍-VESSEL 2023款S5 VESSEL STANDARD PRODUCT INTRODUCTION-VESSEL S5

产品尺寸Product dimensions(L\*W\*H): 8.5\*3.3\*3.3 m 建筑面积Building area: 28.0 m

VESSEL

HOMES 4 THE HOMELESS

ł

### 微宿新款S5是继微宿2018年首款旗舰产品S5发布以来,历经4年于2022年推出的第二 款S系列的产品。极具冲击感的坡屋顶造型延续了S系列的经典符号。微宿S5室内布局 延续了E5室内平面布局的成功经验,同时使用了S系列新一代赛博科幻风格的外观, 紧凑的尺寸也使得S5成为新的最具性价比产品。

Following the release of the first flagship product S5 in 2018, VESSEL S5 launched in 2022 after 4 years. The strongly visually striking sloping roof is the symbol of S series. Borrowed from the layout of E5, the area of bathroom and bedroom has been expanded, at the same time, the compact size of the S5 makes it the most cost-effective product of the new generation of S series