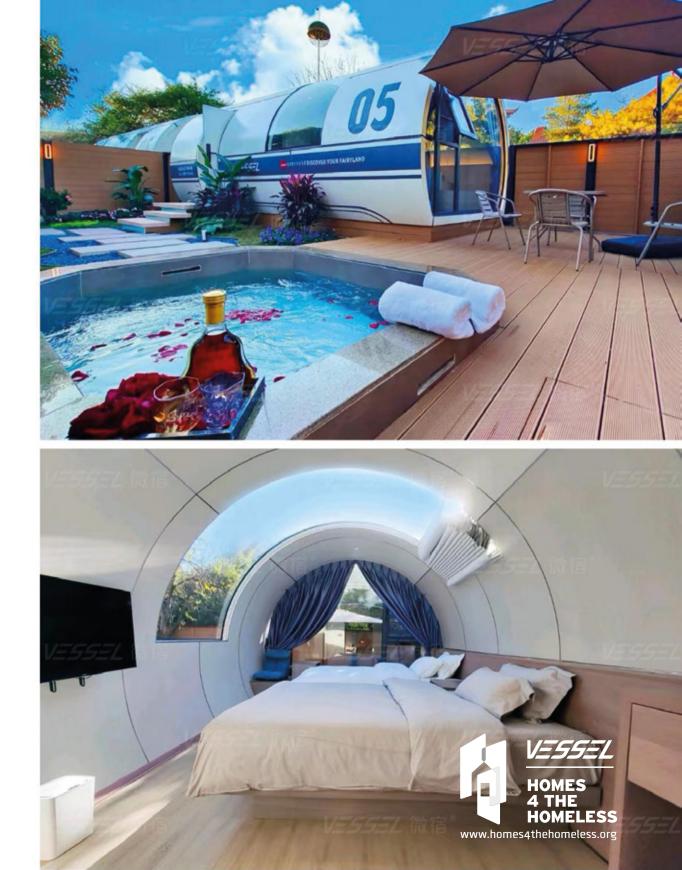

### 微宿标准产品介绍-VESSEL E5 VESSEL STANDARD PRODUCT INTRODUCTION-VESSEL E5

产品尺寸Product dimensions(L\*W\*H): 8.5\*3.3\*3.2 m 建筑面积Building area: 28.0 m

### 微宿E5型客舱是至今最受欢迎,最畅销的微宿产品。2022款微宿E5宽度升级到3.3米,室内 沿用经典的标准酒店大床布局,干湿分离卫浴,大面宽洗手台,还有奢侈的3.3米大阳台,都 是微宿E5成为最畅销型号的原因。

So far, E5 prefab house has been the most popular and best-selling product of VESSEL. The width of the 2022 version has been upgraded to 3.3m. The interior design adopts the classic standard king bed, separating wet and dry areas in the bathroom, spacious washbasin, and luxurious balcony, which makes E5 the best selling model.