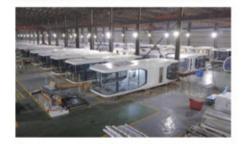

图片来源: 2022年7月,微宿交付首次突 破1000台,南沙工厂夜间灯火通明,加班生 产实暑照片

[Picture Source]: In July 2022, the delivery of VESSEL exceeded 1,000 units. The Nansha Factory was brightly lit at night and worked overtime to produce products(real-life photos).

### 现自有工厂总面积约20000平方,共有标准生产机位150个,月交付量可达160台以上。生产核 心团队均为品牌创始人员,秉承产品至上、服务客户为目标的生产经营理念,产品每一道生产 交付工序均经严格把控,使得产品品质及落地效果在行业内遥遥领先。

The factory covers an area of 20,000 square meters, and has 150 standard production stands. The production capacity is 160 units per month. The core team is composed of the founders of VESSEL brand. Adhering to the idea of product first and best customer service, every production and delivery process of the product is under strictly controlled, so that the product quality are far ahead in the prefab house industry.