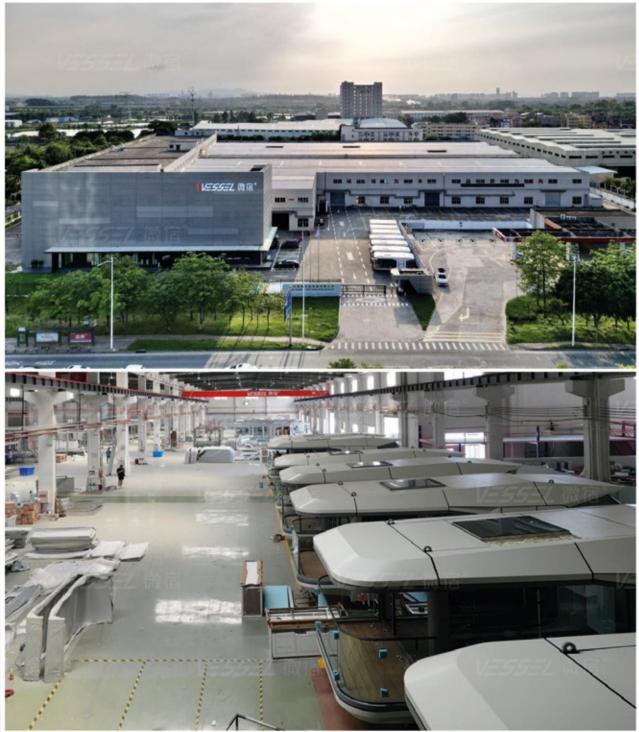

### 现自有工厂总面积约20000平方,共有标准生产机位150个,月交付量可达160台以上。生产核 心团队均为品牌创始人员,秉承产品至上、服务客户为目标的生产经营理念,产品每一道生产 交付工序均经严格把控,使得产品品质及落地效果在行业内遥遥领先。

The factory covers an area of 20,000 square meters, and has 150 standard production stands. The production capacity is 160 units per month. The core team is composed of the founders of VESSEL brand. Adhering to the idea of product first and best customer service, every production and delivery process of the product is under strictly controlled, so that the product quality are far ahead in the prefab house industry.