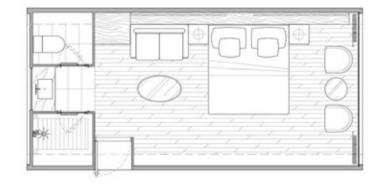

### 微宿标准产品介绍-VESSEL E5 VESSEL STANDARD PRODUCT INTRODUCTION-VESSEL E5

产品尺寸Product dimensions(L\*W\*H): 8.5\*3.3\*3.2 m 建筑面积Building area: 28.0 m

### 微宿E5型客舱是至今最受欢迎,最畅销的微宿产品。2022款微宿E5宽度升级到3.3米,室内 沿用经典的标准酒店大床布局,干湿分离卫浴,大面宽洗手台,还有奢侈的3.3米大阳台,都 是微宿E5成为最畅销型号的原因。

So far, E5 prefab house has been the most popular and best-selling product of VESSEL. The width of the 2022 version has been upgraded to 3.3m. The interior design adopts the classic standard king bed, separating wet and dry areas in the bathroom, spacious washbasin, and luxurious balcony, which makes E5 the best selling model.