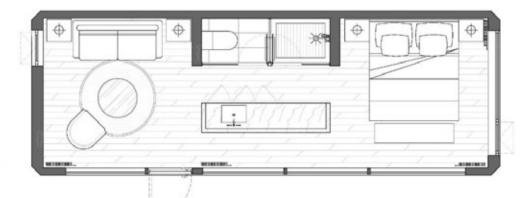

### 微宿标准产品介绍-VESSEL 2023款S5 VESSEL STANDARD PRODUCT INTRODUCTION-VESSEL S5

产品尺寸Product dimensions(L\*W\*H): 8.5\*3.3\*3.3 m 建筑面积Building area: 28.0 m

VESSEL

HOMES 4 THE HOMELESS

ł

### 微宿新款S5是继微宿2018年首款旗舰产品S5发布以来,历经4年于2022年推出的第二 款S系列的产品。极具冲击感的坡屋顶造型延续了S系列的经典符号。微宿S5室内布局 延续了E5室内平面布局的成功经验,同时使用了S系列新一代赛博科幻风格的外观, 紧凑的尺寸也使得S5成为新的最具性价比产品。

Following the release of the first flagship product S5 in 2018, VESSEL S5 launched in 2022 after 4 years. The strongly visually striking sloping roof is the symbol of S series. Borrowed from the layout of E5, the area of bathroom and bedroom has been expanded, at the same time, the compact size of the S5 makes it the most cost-effective product of the new generation of S series