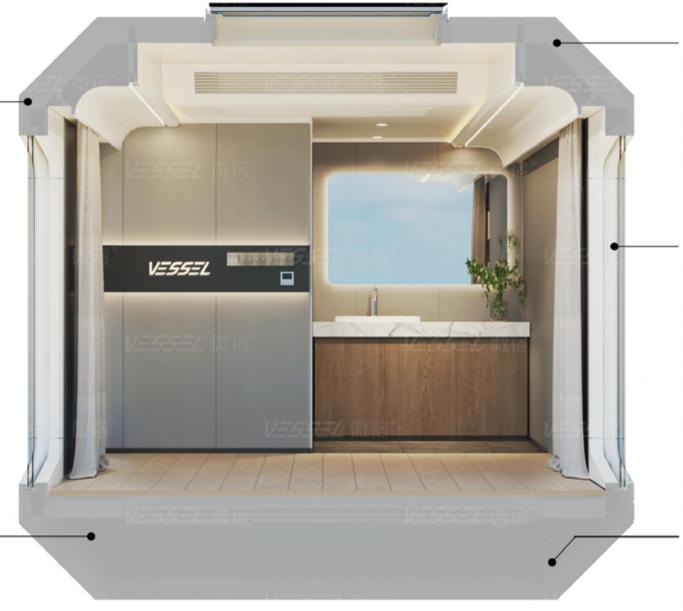

专利号: Patent NO: 201920418867.7 微宿专利外壳模块卡槽安装构造,多重防水, 即使在连接处也能保证低导热性能。 Vessel patented housing module card slot mounting construction, multiple waterproof, ensures low thermal conductivity even at the joint.

钢结构厚度为保温层安装创造了绝佳的空间,使得微宿整体达到极高的热工性能。 The thickness of the steel structure creates an excellent space for the installation of the insulation layer, which makes the micro-sink as a whole achieves extremely high thermal performance.

专利号: Patent NO: 201920418861.X 微宿专利拼接式钢结构房屋安装框架,实现快速精准 安装,并具备高效力学性能。 Vessel patented spliced steel structure housing installation frame for fast and precise installation with high mechanical properties.

专利号: Patent NO: 201920423283.9 微宿针对不同地区的气候特点,提供多种全景落地玻 璃的技术方案,在舒适环保的前提下尽享极致视野。 Vessel offer a wide range of panoramic floor-toceiling technical solutions for the climatic characteristics of different regions, and enjoy the ultimate in comfort and environmental protection.