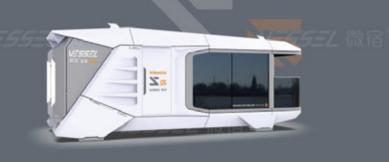

### 微宿标准产品介绍-VESSEL 2023款S5 VESSEL STANDARD PRODUCT INTRODUCTION-VESSEL S5

产品尺寸Product dimensions(L\*W\*H): 8.5\*3.3\*3.3 m 建筑面积Building area: 28.0 m

VESSEL

HOMES 4 THE HOMELESS

ł

### 微宿新款S5是继微宿2018年首款旗舰产品S5发布以来,历经4年于2022年推出的第二 款S系列的产品。极具冲击感的坡屋顶造型延续了S系列的经典符号。微宿S5室内布局 延续了E5室内平面布局的成功经验,同时使用了S系列新一代赛博科幻风格的外观, 紧凑的尺寸也使得S5成为新的最具性价比产品。

Following the release of the first flagship product S5 in 2018, VESSEL S5 launched in 2022 after 4 years. The strongly visually striking sloping roof is the symbol of S series. Borrowed from the layout of E5, the area of bathroom and bedroom has been expanded, at the same time, the compact size of the S5 makes it the most cost-effective product of the new generation of S series