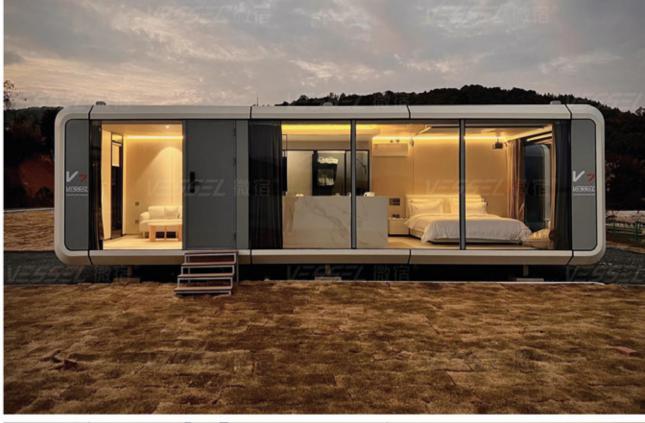

### 微宿标准产品介绍-VESSEL 2023款S5 VESSEL STANDARD PRODUCT INTRODUCTION-VESSEL S5

产品尺寸Product dimensions(L\*W\*H): 8.5\*3.3\*3.3 m 建筑面积Building area: 28.0 m

VESSEL

HOMES 4 THE HOMELESS

ł

### 微宿新款S5是继微宿2018年首款旗舰产品S5发布以来,历经4年于2022年推出的第二 款S系列的产品。极具冲击感的坡屋顶造型延续了S系列的经典符号。微宿S5室内布局 延续了E5室内平面布局的成功经验,同时使用了S系列新一代赛博科幻风格的外观, 紧凑的尺寸也使得S5成为新的最具性价比产品。

Following the release of the first flagship product S5 in 2018, VESSEL S5 launched in 2022 after 4 years. The strongly visually striking sloping roof is the symbol of S series. Borrowed from the layout of E5, the area of bathroom and bedroom has been expanded, at the same time, the compact size of the S5 makes it the most cost-effective product of the new generation of S series