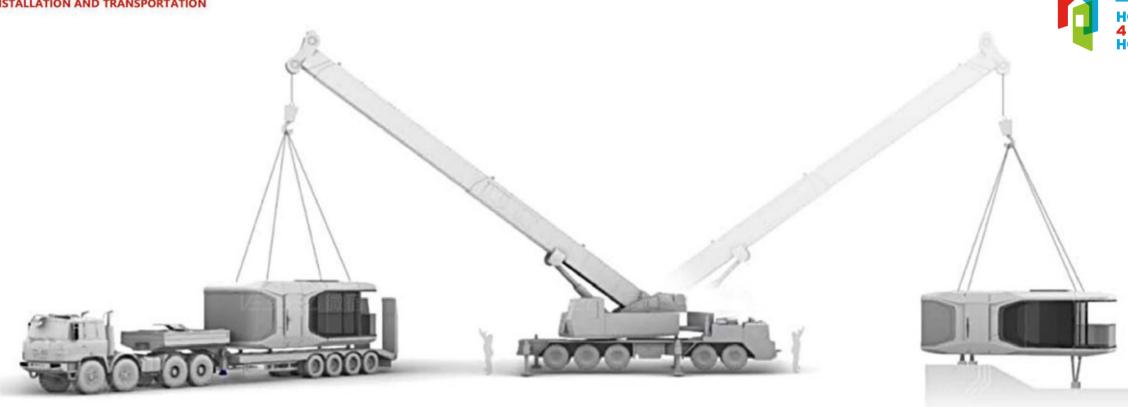

### 运输阶段

VESSEL 系列产品标准采购合同包含运输费用,由我 司统一安排货车运输至项目现场。 标准货车为13.5m 长半挂车,运输宽度为3m,运输 高度不大于4.2m,可全国高速道路自由通行。

#### Transportation

The product will be loaded on a delivery vehicle (standard semi-trailer, Length: 13.5m, Width: 3m, Height: ≤4.2m, arranged by our company) and shipped by a flat rack-container.

### 吊装阶段

货物抵达现场后,需要客户自行联络当地的吊车服务,我司技 术团队会提前抵达现场指导。

### VESSEL 全系列产品吊装重量在6至10吨,建议选用不小于25 吨级别的吊车装卸。

### Hoisting

After arriving the project site, the product should be hoisted by the local crane service, and remote guidance will be provided by our technical team. The weight of the product is between 6 to 10 tons. It is recommended to arrange  $\geq$ 25 tons for loading and unloading.

### 安装阶段

安装产品前,客户需按照我司VESSEL产品标准基础水电图 纸,完成给水、给电、排污管线及承重基础的现场工程。 在我司技术员的指导下,精准落位到设计的安装点位,接通 水电后,完成通水通电测试,交由客户验收。

### Installation

Before installation, the plumbing system and electrical system and foundation should be prepared in accordance with the standard drawings provided by our company. Place the product in the designated location under the guidance of our technicians, and test the performance after the installation is done.