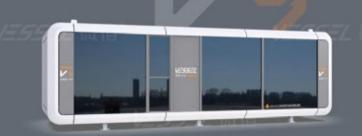

### 微宿标准产品介绍-VESSEL E5 VESSEL STANDARD PRODUCT INTRODUCTION-VESSEL E5

产品尺寸Product dimensions(L\*W\*H): 8.5\*3.3\*3.2 m 建筑面积Building area: 28.0 m

### 微宿E5型客舱是至今最受欢迎,最畅销的微宿产品。2022款微宿E5宽度升级到3.3米,室内 沿用经典的标准酒店大床布局,干湿分离卫浴,大面宽洗手台,还有奢侈的3.3米大阳台,都 是微宿E5成为最畅销型号的原因。

So far, E5 prefab house has been the most popular and best-selling product of VESSEL. The width of the 2022 version has been upgraded to 3.3m. The interior design adopts the classic standard king bed, separating wet and dry areas in the bathroom, spacious washbasin, and luxurious balcony, which makes E5 the best selling model.