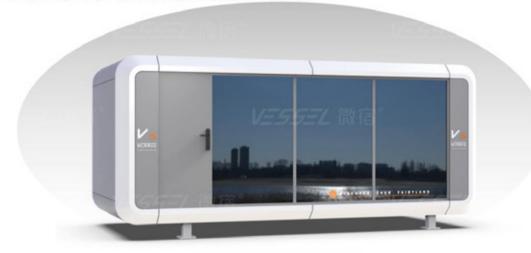

VESSEL 05 长\*宽\*高 Length\*Width\*Height: 7.5\*3.6\*3.2 m 建筑面积 Building area: 27.0 ㎡

VESSEL V5 长\*宽\*高 Length\*Width\*Height: 7.5\*3.3\*3.2 m 建筑面积 Building area: 24.75 ㎡

VESSEL V7 长\*宽\*高 Length\*Width\*Height: 9.5\*3.3\*3.2 m 建筑面积 Building area: 31.35 ㎡

### 微宿标准产品介绍-VESSEL V5 VESSEL STANDARD PRODUCT INTRODUCTION-VESSEL V5

产品尺寸Product dimensions(L\*W\*H): 7.5\*3.3\*3.2 m 建筑面积Building area: 24.75 m

### V 型号, 灵感来源于自然界的黑豹, 外观色彩与大自然能很好地融为一体。V系列在转角 处采用生态护线设计手法, 整体框架流线简单明了, 布局传统高效, 适应场景广泛。

V model is inspired by wild black panther, its exterior design blends well with nature. It adopts the ecological protection design at the corners, the overall frame design is simplified, and the layout is traditional but efficient, which makes it suitable for a lot of scenarios.