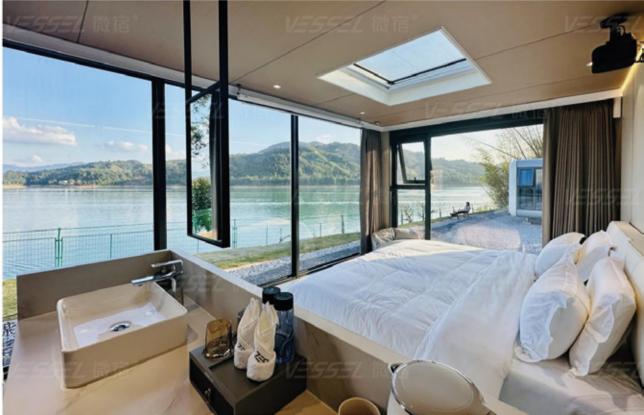

### 微宿标准产品介绍-VESSEL 2023款S5 VESSEL STANDARD PRODUCT INTRODUCTION-VESSEL S5

产品尺寸Product dimensions(L\*W\*H): 8.5\*3.3\*3.3 m 建筑面积Building area: 28.0 m

VESSEL

HOMES 4 THE HOMELESS

ł

### 微宿新款S5是继微宿2018年首款旗舰产品S5发布以来,历经4年于2022年推出的第二 款S系列的产品。极具冲击感的坡屋顶造型延续了S系列的经典符号。微宿S5室内布局 延续了E5室内平面布局的成功经验,同时使用了S系列新一代赛博科幻风格的外观, 紧凑的尺寸也使得S5成为新的最具性价比产品。

Following the release of the first flagship product S5 in 2018, VESSEL S5 launched in 2022 after 4 years. The strongly visually striking sloping roof is the symbol of S series. Borrowed from the layout of E5, the area of bathroom and bedroom has been expanded, at the same time, the compact size of the S5 makes it the most cost-effective product of the new generation of S series