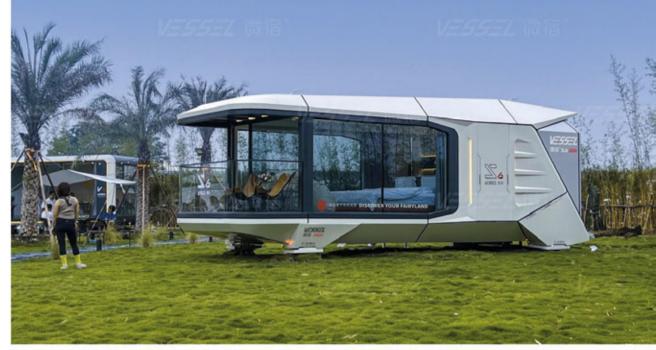

### 微宿标准产品介绍-VESSEL 2023款S5 VESSEL STANDARD PRODUCT INTRODUCTION-VESSEL S5

产品尺寸Product dimensions(L\*W\*H): 8.5\*3.3\*3.3 m 建筑面积Building area: 28.0 m

VESSEL

HOMES 4 THE HOMELESS

ł

### 微宿新款S5是继微宿2018年首款旗舰产品S5发布以来,历经4年于2022年推出的第二 款S系列的产品。极具冲击感的坡屋顶造型延续了S系列的经典符号。微宿S5室内布局 延续了E5室内平面布局的成功经验,同时使用了S系列新一代赛博科幻风格的外观, 紧凑的尺寸也使得S5成为新的最具性价比产品。

Following the release of the first flagship product S5 in 2018, VESSEL S5 launched in 2022 after 4 years. The strongly visually striking sloping roof is the symbol of S series. Borrowed from the layout of E5, the area of bathroom and bedroom has been expanded, at the same time, the compact size of the S5 makes it the most cost-effective product of the new generation of S series