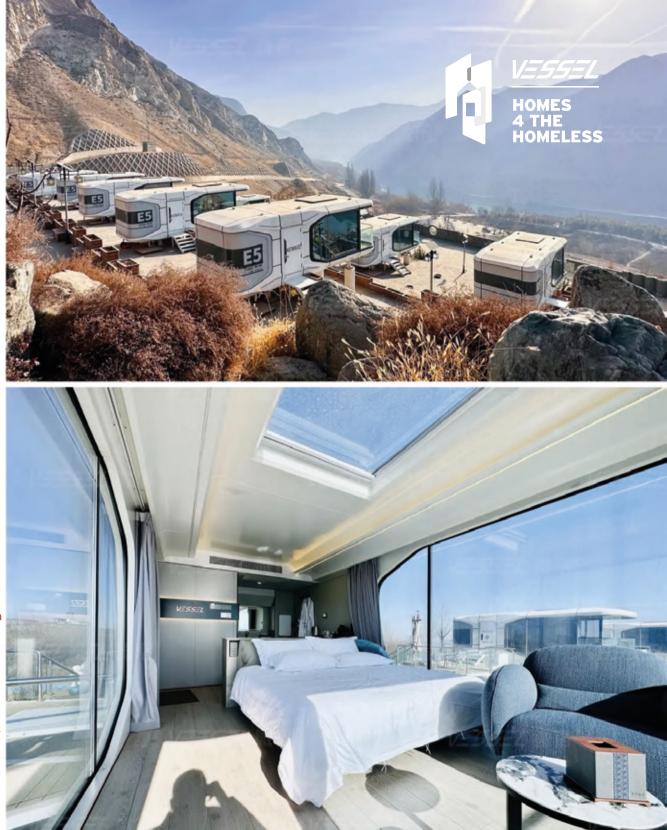

And Antonia In In

VESSEL 微宿

VESSEL HOMES 4 THE HOMELESS

微宿第五代产品列表 VESSEL GEN5 PRODUCT OVERVIEW

127

VERSEZ IN I

VESSEL E5 长\*宽\*高 Length\*Width\*Height: 8.5\*3.3\*3.2 m 建筑面积 Building area: 28.0 ㎡

VESSEL E7 长\*宽\*高 Length\*Width\*Height: 11.5\*3.3\*3.2 m 建筑面积 Building area: 38.0 ㎡