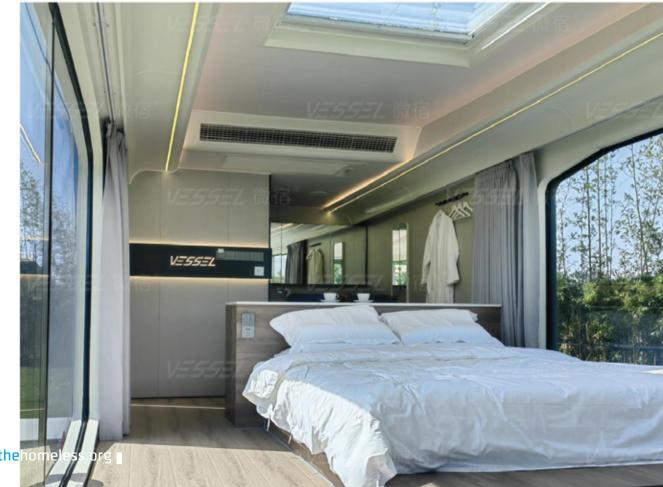

### 微宿E5型客舱是至今最受欢迎,最畅销的微宿产品。2022款微宿E5宽度升级到3.3米,室内 沿用经典的标准酒店大床布局,干湿分离卫浴,大面宽洗手台,还有奢侈的3.3米大阳台,都 是微宿E5成为最畅销型号的原因。

So far, E5 prefab house has been the most popular and best-selling product of VESSEL. The width of the 2022 version has been upgraded to 3.3m. The interior design adopts the classic standard king bed, separating wet and dry areas in the bathroom, spacious washbasin, and luxurious balcony, which makes E5 the best selling model.