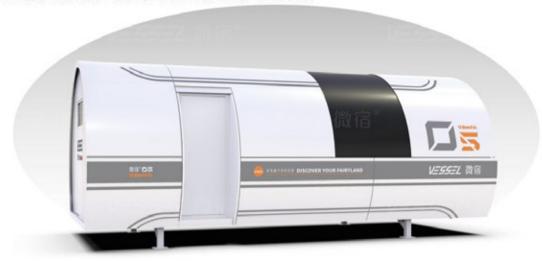

### 微宿标准产品介绍-VESSEL E5 VESSEL STANDARD PRODUCT INTRODUCTION-VESSEL E5

产品尺寸Product dimensions(L\*W\*H): 8.5\*3.3\*3.2 m 建筑面积Building area: 28.0 m

### 微宿E5型客舱是至今最受欢迎,最畅销的微宿产品。2022款微宿E5宽度升级到3.3米,室内 沿用经典的标准酒店大床布局,干湿分离卫浴,大面宽洗手台,还有奢侈的3.3米大阳台,都 是微宿E5成为最畅销型号的原因。

So far, E5 prefab house has been the most popular and best-selling product of VESSEL. The width of the 2022 version has been upgraded to 3.3m. The interior design adopts the classic standard king bed, separating wet and dry areas in the bathroom, spacious washbasin, and luxurious balcony, which makes E5 the best selling model.