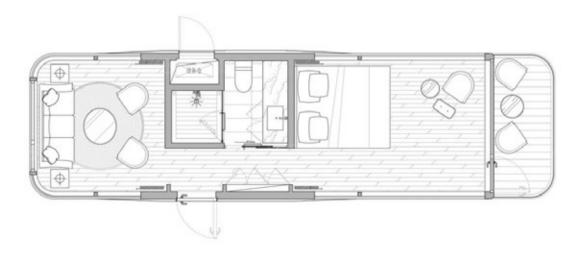

### 微宿标准产品介绍-VESSEL E7 VESSEL STANDARD PRODUCT INTRODUCTION-VESSEL E7

产品尺寸Product dimensions(L\*W\*H): 11.5\*3.3\*3.2 m 建筑面积Building area: 38.0 m

# 微宿E7在2019年深圳高新科技交易博览会上首次发布,就登上了央视新闻直播间的舞台。2022款微宿E7宽度升级到3.3米,室内面积更加舒适,前后一室一厅的布局已然成为行业高端露营住宿产品的经典范式。

VESSEL E7 was first launched at the Shenzhen High-tech Fair in 2019 and appeared in the CCTV news livestream room. The width of the 2022 version has been upgraded to 3.3m, which makes the interior layout cozier. The floor plan of bedroom / bathroom / living room has become a classic design in the high-end camping accommodation industry.