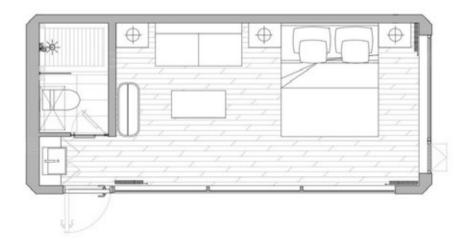

### 微宿标准产品介绍-VESSEL E5 VESSEL STANDARD PRODUCT INTRODUCTION-VESSEL E5

产品尺寸Product dimensions(L\*W\*H): 8.5\*3.3\*3.2 m 建筑面积Building area: 28.0 m

### 微宿E5型客舱是至今最受欢迎,最畅销的微宿产品。2022款微宿E5宽度升级到3.3米,室内 沿用经典的标准酒店大床布局,干湿分离卫浴,大面宽洗手台,还有奢侈的3.3米大阳台,都 是微宿E5成为最畅销型号的原因。

So far, E5 prefab house has been the most popular and best-selling product of VESSEL. The width of the 2022 version has been upgraded to 3.3m. The interior design adopts the classic standard king bed, separating wet and dry areas in the bathroom, spacious washbasin, and luxurious balcony, which makes E5 the best selling model.