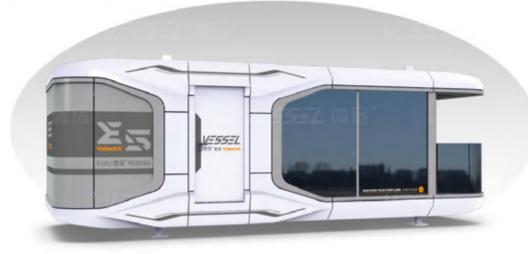

### 微宿标准产品介绍-VESSEL E5 VESSEL STANDARD PRODUCT INTRODUCTION-VESSEL E5

产品尺寸Product dimensions(L\*W\*H): 8.5\*3.3\*3.2 m 建筑面积Building area: 28.0 m