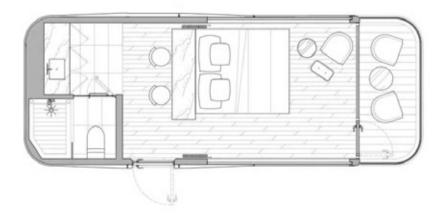

### 微宿标准产品介绍-VESSEL E5 VESSEL STANDARD PRODUCT INTRODUCTION-VESSEL E5

产品尺寸Product dimensions(L\*W\*H): 8.5\*3.3\*3.2 m 建筑面积Building area: 28.0 m

### 微宿E5型客舱是至今最受欢迎,最畅销的微宿产品。2022款微宿E5宽度升级到3.3米,室内 沿用经典的标准酒店大床布局,干湿分离卫浴,大面宽洗手台,还有奢侈的3.3米大阳台,都 是微宿E5成为最畅销型号的原因。

So far, E5 prefab house has been the most popular and best-selling product of VESSEL. The width of the 2022 version has been upgraded to 3.3m. The interior design adopts the classic standard king bed, separating wet and dry areas in the bathroom, spacious washbasin, and luxurious balcony, which makes E5 the best selling model.