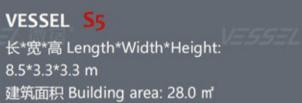

### 微宿标准产品介绍-VESSEL 2023款S5 VESSEL STANDARD PRODUCT INTRODUCTION-VESSEL S5

产品尺寸Product dimensions(L\*W\*H): 8.5\*3.3\*3.3 m 建筑面积Building area: 28.0 m

VESSEL

HOMES 4 THE HOMELESS

ł

### 微宿新款S5是继微宿2018年首款旗舰产品S5发布以来,历经4年于2022年推出的第二 款S系列的产品。极具冲击感的坡屋顶造型延续了S系列的经典符号。微宿S5室内布局 延续了E5室内平面布局的成功经验,同时使用了S系列新一代赛博科幻风格的外观, 紧凑的尺寸也使得S5成为新的最具性价比产品。

Following the release of the first flagship product S5 in 2018, VESSEL S5 launched in 2022 after 4 years. The strongly visually striking sloping roof is the symbol of S series. Borrowed from the layout of E5, the area of bathroom and bedroom has been expanded, at the same time, the compact size of the S5 makes it the most cost-effective product of the new generation of S series