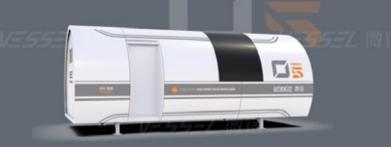

### 微宿标准产品介绍-VESSEL 2023款S5 VESSEL STANDARD PRODUCT INTRODUCTION-VESSEL S5

产品尺寸Product dimensions(L\*W\*H): 8.5\*3.3\*3.3 m 建筑面积Building area: 28.0 m

VESSEL

HOMES 4 THE HOMELESS

ł

### 微宿新款S5是继微宿2018年首款旗舰产品S5发布以来,历经4年于2022年推出的第二 款S系列的产品。极具冲击感的坡屋顶造型延续了S系列的经典符号。微宿S5室内布局 延续了E5室内平面布局的成功经验,同时使用了S系列新一代赛博科幻风格的外观, 紧凑的尺寸也使得S5成为新的最具性价比产品。

Following the release of the first flagship product S5 in 2018, VESSEL S5 launched in 2022 after 4 years. The strongly visually striking sloping roof is the symbol of S series. Borrowed from the layout of E5, the area of bathroom and bedroom has been expanded, at the same time, the compact size of the S5 makes it the most cost-effective product of the new generation of S series