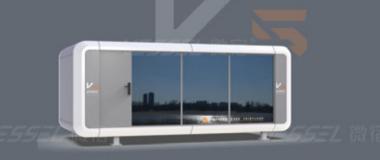

### 微宿标准产品介绍-VESSEL 2023款S5 VESSEL STANDARD PRODUCT INTRODUCTION-VESSEL S5

产品尺寸Product dimensions(L\*W\*H): 8.5\*3.3\*3.3 m 建筑面积Building area: 28.0 m

VESSEL

HOMES 4 THE HOMELESS

ł

### 微宿新款S5是继微宿2018年首款旗舰产品S5发布以来,历经4年于2022年推出的第二 款S系列的产品。极具冲击感的坡屋顶造型延续了S系列的经典符号。微宿S5室内布局 延续了E5室内平面布局的成功经验,同时使用了S系列新一代赛博科幻风格的外观, 紧凑的尺寸也使得S5成为新的最具性价比产品。

Following the release of the first flagship product S5 in 2018, VESSEL S5 launched in 2022 after 4 years. The strongly visually striking sloping roof is the symbol of S series. Borrowed from the layout of E5, the area of bathroom and bedroom has been expanded, at the same time, the compact size of the S5 makes it the most cost-effective product of the new generation of S series