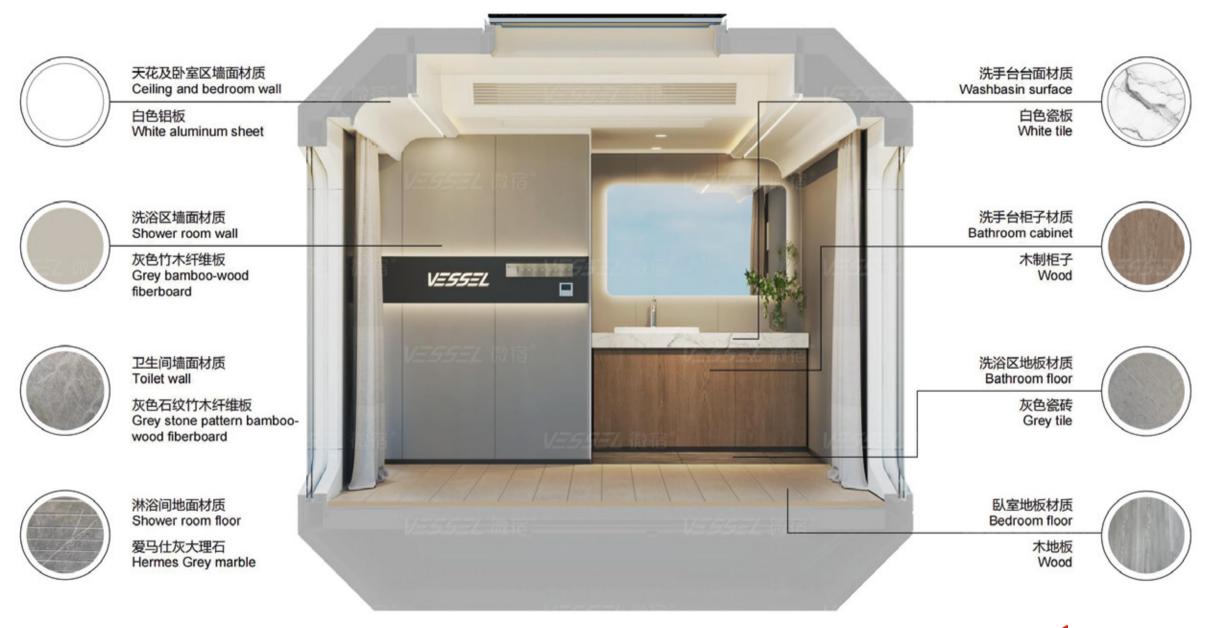

### 微宿标准产品介绍-VESSEL 2023款S5 VESSEL STANDARD PRODUCT INTRODUCTION-VESSEL S5

产品尺寸Product dimensions(L\*W\*H): 8.5\*3.3\*3.3 m 建筑面积Building area: 28.0 m

VESSEL

HOMES 4 THE HOMELESS

ł

### 微宿新款S5是继微宿2018年首款旗舰产品S5发布以来,历经4年于2022年推出的第二 款S系列的产品。极具冲击感的坡屋顶造型延续了S系列的经典符号。微宿S5室内布局 延续了E5室内平面布局的成功经验,同时使用了S系列新一代赛博科幻风格的外观, 紧凑的尺寸也使得S5成为新的最具性价比产品。

Following the release of the first flagship product S5 in 2018, VESSEL S5 launched in 2022 after 4 years. The strongly visually striking sloping roof is the symbol of S series. Borrowed from the layout of E5, the area of bathroom and bedroom has been expanded, at the same time, the compact size of the S5 makes it the most cost-effective product of the new generation of S series

### 微宿标准产品介绍-VESSEL E5 VESSEL STANDARD PRODUCT INTRODUCTION-VESSEL E5

产品尺寸Product dimensions(L\*W\*H): 8.5\*3.3\*3.2 m 建筑面积Building area: 28.0 m

### 微宿E5型客舱是至今最受欢迎,最畅销的微宿产品。2022款微宿E5宽度升级到3.3米,室内 沿用经典的标准酒店大床布局,干湿分离卫浴,大面宽洗手台,还有奢侈的3.3米大阳台,都 是微宿E5成为最畅销型号的原因。

So far, E5 prefab house has been the most popular and best-selling product of VESSEL. The width of the 2022 version has been upgraded to 3.3m. The interior design adopts the classic standard king bed, separating wet and dry areas in the bathroom, spacious washbasin, and luxurious balcony, which makes E5 the best selling model.