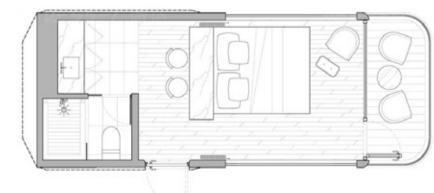

### 微宿标准产品介绍-VESSEL 2023款S5 VESSEL STANDARD PRODUCT INTRODUCTION-VESSEL S5

产品尺寸Product dimensions(L\*W\*H): 8.5\*3.3\*3.3 m 建筑面积Building area: 28.0 m

VESSEL

HOMES 4 THE HOMELESS

ł

### 微宿新款S5是继微宿2018年首款旗舰产品S5发布以来,历经4年于2022年推出的第二 款S系列的产品。极具冲击感的坡屋顶造型延续了S系列的经典符号。微宿S5室内布局 延续了E5室内平面布局的成功经验,同时使用了S系列新一代赛博科幻风格的外观, 紧凑的尺寸也使得S5成为新的最具性价比产品。

Following the release of the first flagship product S5 in 2018, VESSEL S5 launched in 2022 after 4 years. The strongly visually striking sloping roof is the symbol of S series. Borrowed from the layout of E5, the area of bathroom and bedroom has been expanded, at the same time, the compact size of the S5 makes it the most cost-effective product of the new generation of S series