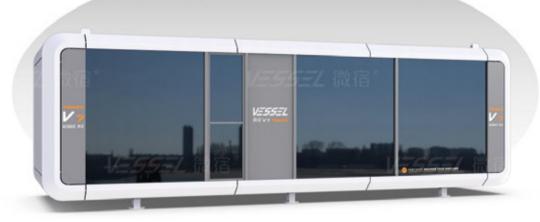

And Antonia In In

VESSEL 微宿

VESSEL HOMES 4 THE HOMELESS

微宿第五代产品列表 VESSEL GEN5 PRODUCT OVERVIEW

127

VERSEZ IN I

VESSEL E5 长\*宽\*高 Length\*Width\*Height: 8.5\*3.3\*3.2 m 建筑面积 Building area: 28.0 ㎡

VESSEL E7 长\*宽\*高 Length\*Width\*Height: 11.5\*3.3\*3.2 m 建筑面积 Building area: 38.0 ㎡

VESSEL 05 长\*宽\*高 Length\*Width\*Height: 7.5\*3.6\*3.2 m 建筑面积 Building area: 27.0 ㎡

VESSEL V5 长\*宽\*高 Length\*Width\*Height: 7.5\*3.3\*3.2 m 建筑面积 Building area: 24.75 ㎡

VESSEL V7 长\*宽\*高 Length\*Width\*Height: 9.5\*3.3\*3.2 m 建筑面积 Building area: 31.35 ㎡