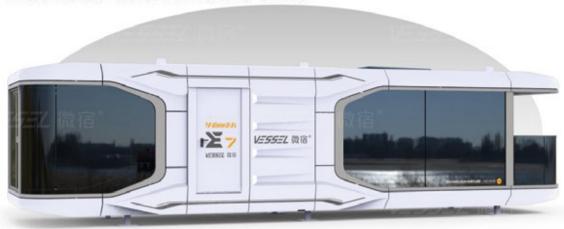

### 微宿标准产品介绍-VESSEL E7 VESSEL STANDARD PRODUCT INTRODUCTION-VESSEL E7

产品尺寸Product dimensions(L\*W\*H): 11.5\*3.3\*3.2 m 建筑面积Building area: 38.0 m

# 微宿E7在2019年深圳高新科技交易博览会上首次发布,就登上了央视新闻直播间的舞台。2022款微宿E7宽度升级到3.3米,室内面积更加舒适,前后一室一厅的布局已然成为行业高端露营住宿产品的经典范式。

VESSEL E7 was first launched at the Shenzhen High-tech Fair in 2019 and appeared in the CCTV news livestream room. The width of the 2022 version has been upgraded to 3.3m, which makes the interior layout cozier. The floor plan of bedroom / bathroom / living room has become a classic design in the high-end camping accommodation industry.