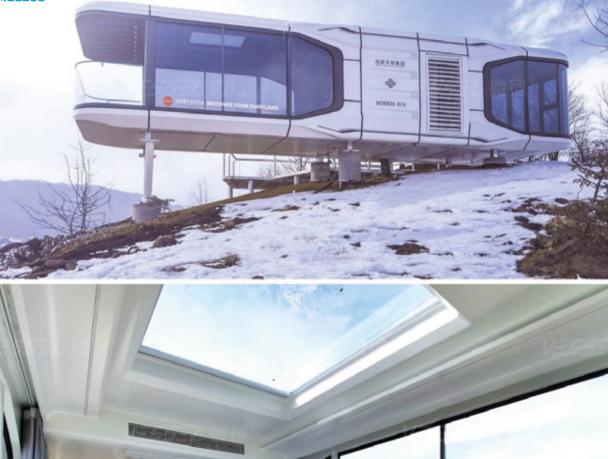

### 微宿标准产品介绍-VESSEL E5 VESSEL STANDARD PRODUCT INTRODUCTION-VESSEL E5

产品尺寸Product dimensions(L\*W\*H): 8.5\*3.3\*3.2 m 建筑面积Building area: 28.0 m

### 微宿E5型客舱是至今最受欢迎,最畅销的微宿产品。2022款微宿E5宽度升级到3.3米,室内 沿用经典的标准酒店大床布局,干湿分离卫浴,大面宽洗手台,还有奢侈的3.3米大阳台,都 是微宿E5成为最畅销型号的原因。

So far, E5 prefab house has been the most popular and best-selling product of VESSEL. The width of the 2022 version has been upgraded to 3.3m. The interior design adopts the classic standard king bed, separating wet and dry areas in the bathroom, spacious washbasin, and luxurious balcony, which makes E5 the best selling model.